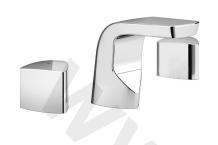

## **BRG 3HBAS C**

## BRIGHT Tap Range Bright 3 Hole Basin Mixer Chrome

| Fe | atu | ıre | s: |
|----|-----|-----|----|

- Brass construction
- 1/2" Valve
- Clicker waste

| Specification                     |                                |  |  |  |  |
|-----------------------------------|--------------------------------|--|--|--|--|
| Style:                            | Contemporary                   |  |  |  |  |
| Product Type:                     | Bathroom Taps                  |  |  |  |  |
| Finish/Colour:                    | Chrome                         |  |  |  |  |
| Main Construction Material:       | Brass                          |  |  |  |  |
| Mount Type:                       | Deck Mounted                   |  |  |  |  |
| Handle Type:                      | Round                          |  |  |  |  |
| Connection Inlet:                 | 15mm Compression Threaded Tail |  |  |  |  |
| Number of Tap Holes Required:     | 3                              |  |  |  |  |
| Valve/Cartridge Type:             | 1/2" CD Valve 1/4 Turn         |  |  |  |  |
| Plumbing System Suitability       | All                            |  |  |  |  |
| Working Pressure Range:           | Min. 0.3, Max. 5.0             |  |  |  |  |
| Maximum Hot Water Temperature: °c | 60                             |  |  |  |  |
| Maximum Dynamic Pressure: (bar)   | 5                              |  |  |  |  |
| Maximum Static Pressure: (bar)    | 10                             |  |  |  |  |
| Flow Type:                        | Single                         |  |  |  |  |
| Flow Rate: (I/min @ 3 bar)        | 25.9                           |  |  |  |  |
| Connection Outlet:                | M24 Antisplash                 |  |  |  |  |
| Isolation Included:               | No                             |  |  |  |  |