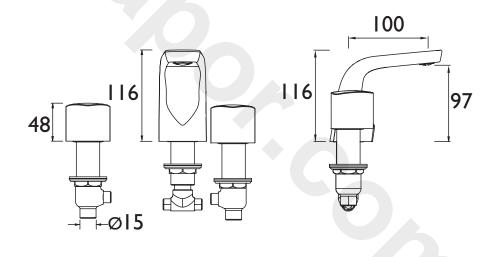

## Dimensions (measurements in mm)

| Flow Rates (I/min)    |     |     |      |      |      |      |  |  |
|-----------------------|-----|-----|------|------|------|------|--|--|
| System Pressure (bar) | 0.3 | 0.5 | 1    | 2    | 3    | 5    |  |  |
| BRG 3HBAS C           | 7.3 | 9.3 | 14.1 | 20.6 | 25.9 | 30.4 |  |  |